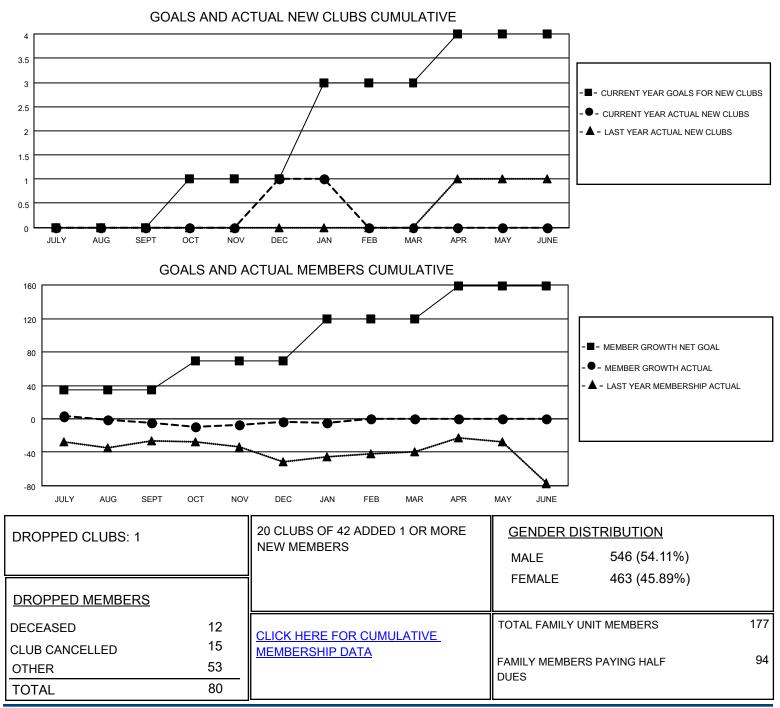

## LOCATION CALIFORNIA

District 4 C3

Results as of: 1/31/2021

| Clubs                 |               |           |               | Members               |                        |                         |                                                    |
|-----------------------|---------------|-----------|---------------|-----------------------|------------------------|-------------------------|----------------------------------------------------|
| RESULTS FOR 2020-2021 |               |           |               | RESULTS FOR 2020-2021 |                        |                         |                                                    |
| QUARTER               | NEW CLUB GOAL | NEW CLUBS | DROPPED CLUBS | QUARTER               | BER GROWTH NET<br>GOAL | MEMBER GROWTH<br>ACTUAL | DROPPED<br>MEMBERS ACTUAL<br>(including transfers) |
| JULY/AUG/SEPT         | 0             | 0         | 0             | JULY/AUG/SEPT         | 35                     | 39                      | 41                                                 |
| OCT/NOV/DEC           | 1             | 1         | 1             | OCT/NOV/DEC           | 34                     | 42                      | 37                                                 |
| JAN/FEB/MAR           | 2             | 0         | 0             | JAN/FEB/MAR           | 50                     | 1                       | 2                                                  |
| APR/MAY/JUNE          | 1             | 0         | 0             | APR/MAY/JUNE          | 40                     | 0                       | 0                                                  |